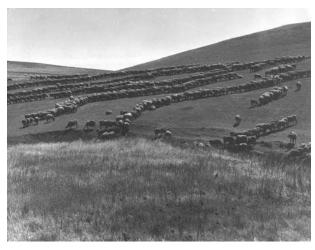

## Description

Government Work (1935-1937) Resettlement Administration (RA) Verso: stamped: RA by Lange, but crossed out and FSA written in; written return address for Lange at 2706 Virginia? St., Berkely, CA; Sheep; June 1936; Altamont Hills, California; DL-PST KPTL Rolling hillside with rows of sheep grazing throughout. Longer grass without sheep in foreground. [LOC-LC-USF34- 009070-D [P&P]] Sheep in rows on grass; taller grass in foreground.